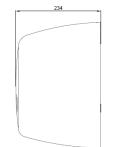

# **Product Specification**

Version: 02:00

Date of issue: 20/05/2016

Date of revision: 20/06/2016

# 8L PAL MAXI 8 Wet/Dry Wipe Dispenser

# **Product Description**

Product Name Product Code Material Colour Weight 8L PAL MAXI 8 Wet/Dry Wipe Dispenser X66000 Rigid Plastic White/Blue 1kg

# **Dimensions (mm)**









# Packaging

Quantity Case Dimensions Case Weight Colour Barcode 1 Dispenser per outer case 230 x 228 x 350mm 1.25kg (with dispenser) Brown 5025254041017

This data sheet complies with REACH Regulation (EC) N° 1907/2006 - N° 453/2010) Pal International Limited, Bilton Way, Lutterworth, Leicestershire, LE17 4JA, United Kingdom Telephone: +44 (0) 1455 555 700 Fax: +44 (0) 1455 555 755 Email: info@palinternational.com

pal





# Maxi 8 Dispenser (X66)

# **Fitting instructions**



### Step 1

Open the dispenser by placing the opening tool into the two holes on top of the dispenser and pushing down as indicated in the image.

# Step 2

Mark the desired wall, using the four corner holes as a guide, afixing the dispenser with the screws provided.





**Step 3** The dispenser is now ready