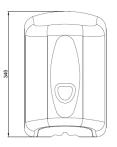

# **Product Specification**

Version: 02:00

Date of issue: 20/05/2016

Date of revision: 20/06/2016

# 8L PAL MAXI 8 Wet/Dry Wipe Dispenser

# **Product Description**

Product Name Product Code Material Colour Weight 8L PAL MAXI 8 Wet/Dry Wipe Dispenser X66000 Rigid Plastic White/Blue 1kg

# **Dimensions (mm)**









# Packaging

Quantity Case Dimensions Case Weight Colour Barcode 1 Dispenser per outer case 230 x 228 x 350mm 1.25kg (with dispenser) Brown 5025254041017

This data sheet complies with REACH Regulation (EC) N° 1907/2006 - N° 453/2010) Pal International Limited, Bilton Way, Lutterworth, Leicestershire, LE17 4JA, United Kingdom Telephone: +44 (0) 1455 555 700 Fax: +44 (0) 1455 555 755 Email: info@palinternational.com

pal





# Maxi 8 Dispenser (X66)

# **Fitting instructions**



### Step 1

Open the dispenser by placing the opening tool into the two holes on top of the dispenser and pushing down as indicated in the image.

# Step 2

Mark the desired wall, using the four corner holes as a guide, afixing the dispenser with the screws provided.





**Step 3** The dispenser is now read