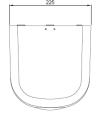

# **Product Specification**

Version: 02:00

Date of issue: 20/05/2016

Date of revision: 20/06/2016

# 8L PAL MAXI 8 Wet/Dry Wipe Dispenser

# **Product Description**

Product Name Product Code Material Colour Weight 8L PAL MAXI 8 Wet/Dry Wipe Dispenser X66000 Rigid Plastic White/Blue 1kg

# **Dimensions (mm)**









# Packaging

Quantity Case Dimensions Case Weight Colour Barcode 1 Dispenser per outer case 230 x 228 x 350mm 1.25kg (with dispenser) Brown 5025254041017

This data sheet complies with REACH Regulation (EC) N° 1907/2006 - N° 453/2010) Pal International Limited, Bilton Way, Lutterworth, Leicestershire, LE17 4JA, United Kingdom Telephone: +44 (0) 1455 555 700 Fax: +44 (0) 1455 555 755 Email: info@palinternational.com

pal





# Maxi 8 Dispenser (X66)

# **Fitting instructions**



### Step 1

Open the dispenser by placing the opening tool into the two holes on top of the dispenser and pushing down as indicated in the image.

# Step 2

Mark the desired wall, using the four corner holes as a guide, afixing the dispenser with the screws provided.





**Step 3** The dispenser is now re