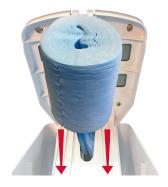

#### Step 1

Open the dispenser by placing the opening tool into the two holes on top of the dispenser and pushing down as indicated in the image.

**Step 2** Thread the Pal dry wipes from the centre of the roll, through the opening at the bottom of the dispenser. Place the dry wipes log on to the platform. **Step 3** Close the dispenser. You are ready to dispense Pal dry wipes.