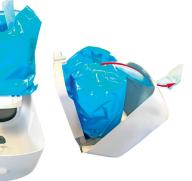

#### Step 1

Open the dispenser by placing the opening tool into the two holes on top of the dispenser and pushing down as indicated in the image.

Place the Pal refill bag on the dispenser platform, open the refill bag at the top and thread the wipe through the silicon insert at the top of the dispenser. The opening tool may be used to aid in the threading through of the wipe.

**Step 3** Close the dispenser. You are ready to dispense Pal wet wipes.