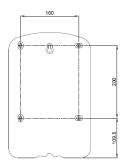

# **Dimensions (mm)**

# Step 2

Mark the desired wall, using the four corner holes as a guide, afixing the dispenser with the screws provided.

**Step 3** The dispenser is now ready to dispense both wet and dry wipes.