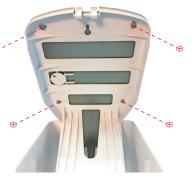

# Step 2

Mark the desired wall, using the four corner holes as a guide, afixing the dispenser with the screws provided.

**Step 3** The dispenser is now ready to dispense both wet and dry wipes.