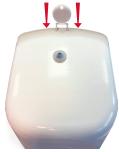

### Step 1

Open the dispenser by placing the opening tool into the two holes on top of the dispenser and pushing down as indicated in the image.