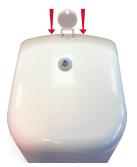

### Step 1

Open the dispenser by placing the opening tool into the two holes on top of the dispenser and pushing down as indicated in the image.

#### Step 1

Open the dispenser by placing the opening tool into the two holes on top of the dispenser and pushing down as indicated in the image.

Place the Pal refill bag on the dispenser platform, open the refill bag at the top and thread the wipe through the silicon insert at the top of the dispenser. The opening tool may be used to aid in the threading through of the wipe.

#### Step 1

Open the dispenser by placing the opening tool into the two holes on top of the dispenser and pushing down as indicated in the image.

**Step 2** Thread the Pal dry wipes from the centre of the roll, through the opening at the bottom of the dispenser. Place the dry wipes log on to the platform. **Step 3** Close the dispenser. You are ready to dispense Pal dry wipes.