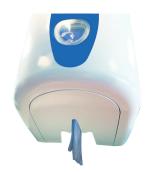

# **Product Description**

Product Name Product Code Material Colour Weight 8L PAL MAXI 8 Wet/Dry Wipe Dispenser X66000 Rigid Plastic White/Blue 1kg