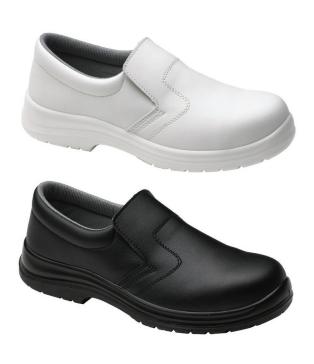

## Food-X Slip On

## Colourways:

## **Product Codes:**

|  | 94100-A | 3-13 | Food-X Slip on - White |
|--|---------|------|------------------------|
|  | 94470-A | 3-13 | Food-X Slip on - Black |