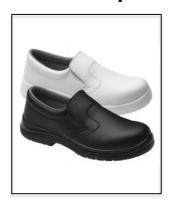

## Food-X Slip on

Codes: 94100-A Sizes: 3-13 Colour: White Codes: 94470-A Sizes: 3-13 Colour: Black

This footwear product is in conformity with the following standard; BS EN ISO 20345:2011 S1P SRC

Product features antistatic sole