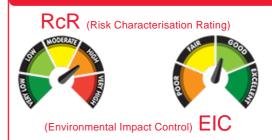

## NEAT CHEMICAL RISK / ECO IMPACT

Above RcR and EIC are applicable for this chemical in its NEAT form. The IN USE values should be considered more 'significant'