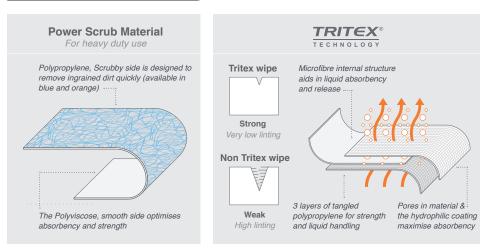

#### PALTECH ABRASIVE ANTIBACTERIAL WIPES

For the removal of dried-on grease and dirt from both hands and surfaces. The specially developed formula is kind on skin, containing moisturisers and vitamin E. and works in coalition with our power wipe technology to aid in the removal of dirt.