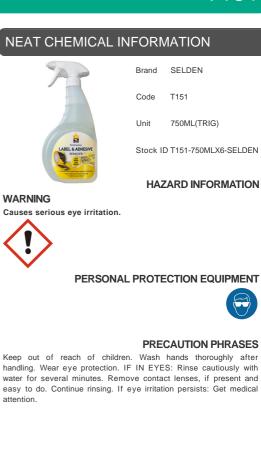

## LABELS & ADHESIVE REMOVER

## T151

#### Application Type(s) : Ready to Use

Pack = 750MLX6 Unit = 750ML(TRIG)

CATEGORY TASK DESCRIPTION

SPECIALIST CLEANING ADHESIVE REMOVAL

Dimensions 172mm (w) x 177mm (d) x 284mm (h) Dimensions 108mm (w) x 78mm (d) x 205mm (h)

DILUTON

NEAT

(100%)

Specific Gravity : 1.026 pH 7 Gross Weight :5.01 kg Gross Weight : 0.84 kg

RCR