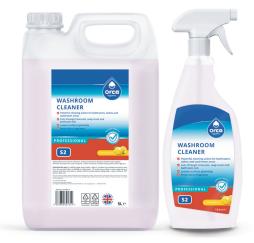

Highly effective formula for bathroom, toilet and washroom cleaning. Powerful action against bacteria, watermarks and washroom soils. Cleans and shines surfaces leaving a gleaming, smear-free finish.

- · Powerful antibacterial action
- Cuts through limescale, soap scum and bathroom soil
- · Leaves surfaces gleaming
- Fresh citrus fragrance

## CONTAINS:

Benzalkonium Chloride [CAS 68424-85-1] 0.2% w/w; Phosphoric acid; <5% non-ionic surfactants, fragrance

| Code       | Description                    | Pallet<br>Quantity |
|------------|--------------------------------|--------------------|
| S2 T75 CT  | Washroom Cleaner 750ml Trigger | 600                |
| S2 B500 CT | Washroom Cleaner 5L Orca Box   | 200                |
| S2 C500 CT | Washroom Cleaner 5L Jerry Can  | 200                |