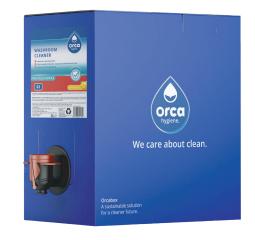

## CONTAINS:

Benzalkonium Chloride [CAS 68424-85-1] 0.2% w/w; Phosphoric acid; <5% non-ionic surfactants, fragrance

| Code       | Description                    | Pallet<br>Quantity |
|------------|--------------------------------|--------------------|
| S2 T75 CT  | Washroom Cleaner 750ml Trigger | 600                |
| S2 B500 CT | Washroom Cleaner 5L Orca Box   | 200                |
| S2 C500 CT | Washroom Cleaner 5L Jerry Can  | 200                |