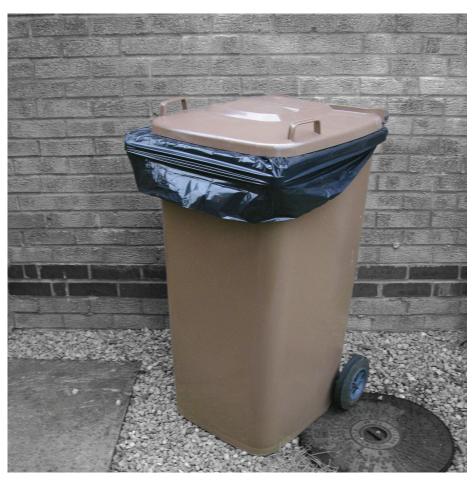

## Black light duty wheelie bin liners

## **Features**

To fit wheelie bins and many other large size bins.

Made from 100% recycled material. Ideal for office or household use.

270 litres

| Code   | LWBL                            |
|--------|---------------------------------|
| Colour | Black                           |
| Sizes  | 760/1145 x 1370mm / 30/45 x 54" |