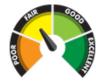

## NEAT CHEMICAL RISK / ECO IMPACT

RCR (Risk Characterisation Rating)

# (Environmental Impact Control) EIC

Above RcR and EIC are applicable for this chemical in its NEAT form. The IN USE values should be considered more 'significant'