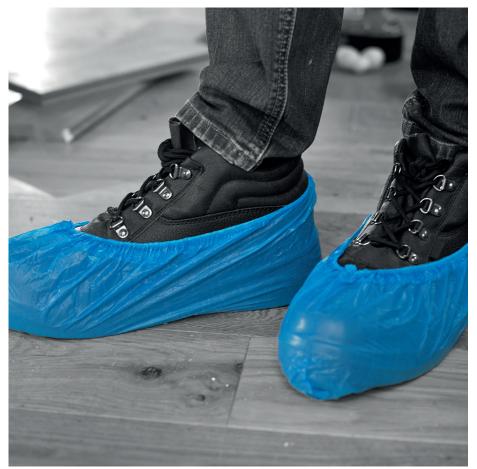

## DF01/16

CPE overshoes (16 inch)

## Features

Hand-sealed polythene overshoes. Widely used in the food industry. Available in blue. Deeply embossed for non-slip use

| Code   | DF01/16    |  |
|--------|------------|--|
| Colour | Blue       |  |
| Sizes  | 41cm / 16" |  |