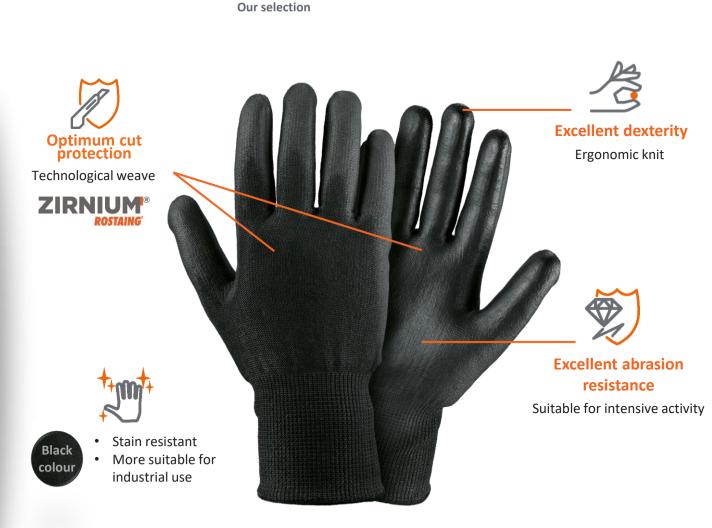

# HIGH CUT PROTECTION

- Handling of highly cutting parts in the glass and metal industries
- Assembly operations with a very high risk of cuts
- Sheet metal works, glass works, plastics sector, maintenance...

#### COMPOSITION

Palm Polyurethane coating on ZIRNIUM<sup>®</sup> weave Back ZIRNIUM<sup>®</sup> weave

CARE

PACKAGING Bag of 10 pairs - Box of 100 pairs

**PRO** I INF